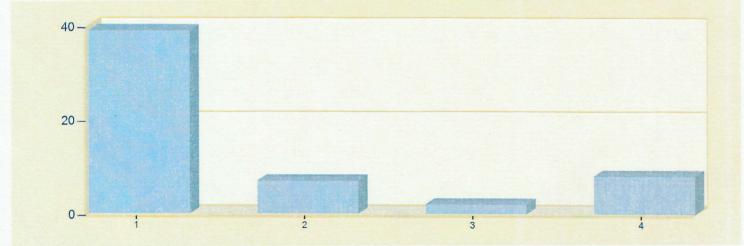

## **Cridersville Fire Department**

Cridersville, OH

This report was generated on 6/11/2018 6:45:16 PM

Start Date: 05/01/2018 | End Date: 05/31/2018

| ZONES     | INCIDENT TYPE                                          | COUNT |
|-----------|--------------------------------------------------------|-------|
| - Criders | ville                                                  |       |
|           | 321 - EMS call, excluding vehicle accident with injury | 33    |
|           | 322 - Motor vehicle accident with injuries             | 2     |
|           | 324 - Motor vehicle accident with no injuries.         | 1     |
|           | 611 - Dispatched & cancelled en route                  | 2     |
|           | 745 - Alarm system activation, no fire - unintentional | 1     |
|           | Total Incidents for 1 - Cridersville:                  | 39    |
| - Duchou  | quet Twp                                               |       |
|           | 131 - Passenger vehicle fire                           | 1     |
|           | 321 - EMS call, excluding vehicle accident with injury | 4     |
|           | 611 - Dispatched & cancelled en route                  | 2     |
|           | Total Incidents for 2 - Duchouquet Twp:                | 7     |
| - Bucklaı | nd                                                     |       |
|           | 321 - EMS call, excluding vehicle accident with injury | 1     |
|           | 900 - Special type of incident, other                  | 1     |
|           |                                                        | 2     |

| ZONES | INCIDENT TYPE                                          | COUNT |
|-------|--------------------------------------------------------|-------|
|       | 142 - Brush or brush-and-grass mixture fire            | 1     |
|       | 321 - EMS call, excluding vehicle accident with injury | 5     |
|       | 322 - Motor vehicle accident with injuries             | 1     |
|       | 611 - Dispatched & cancelled en route                  | 1     |
|       | Total Incidents for 4 - Logan Twp.:                    | 8     |
|       | Total Count for all Zone:                              | 56    |